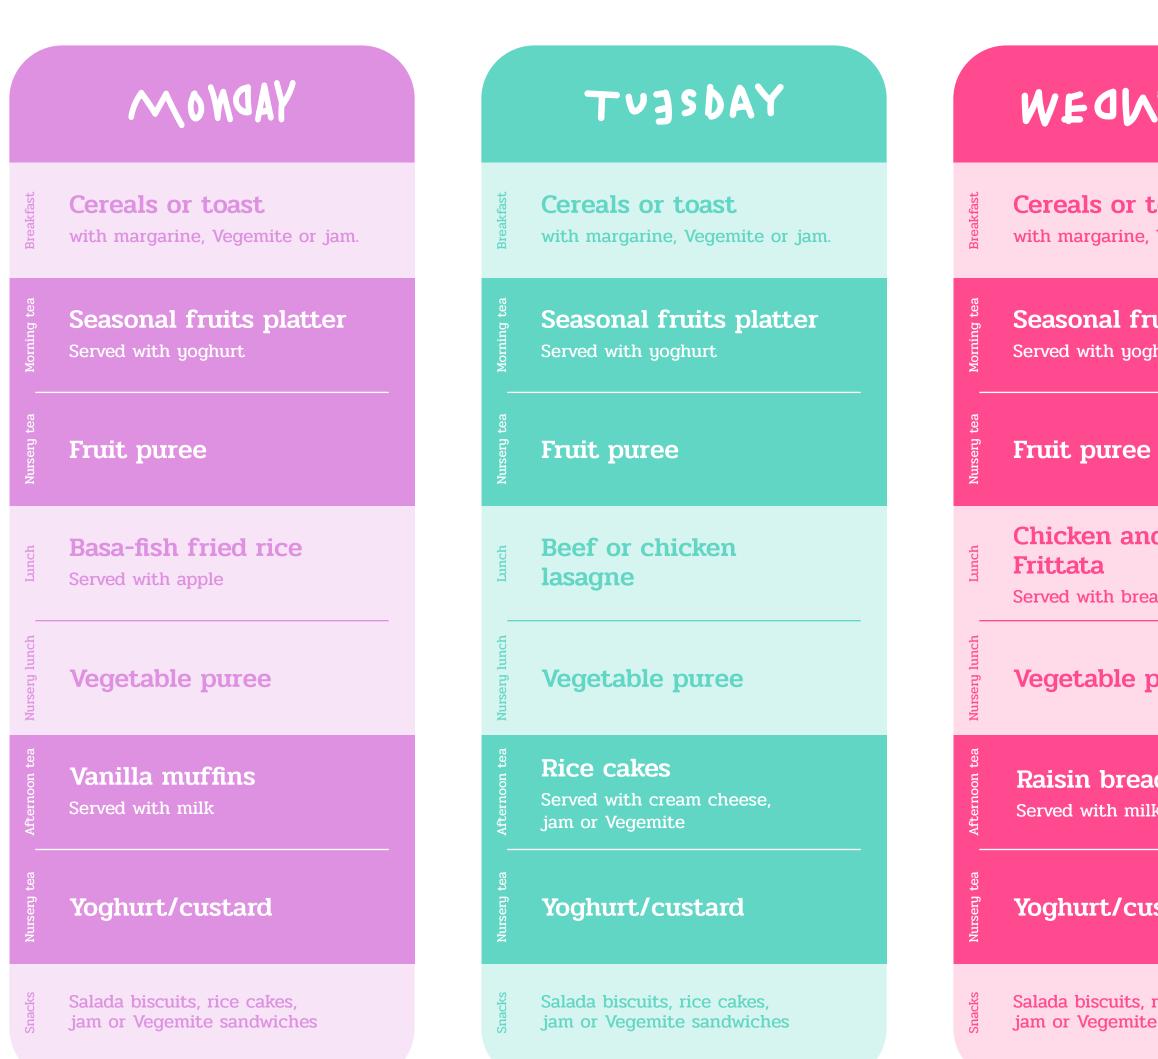

# WEDNESDAY

Cereals or toast with margarine, Vegemite or jam.

Seasonal fruits platter Served with yoghurt

Chicken and potato Served with bread

### Vegetable puree

Raisin bread with butter Served with milk

### Yoghurt/custard

Salada biscuits, rice cakes, jam or Vegemite sandwiches

## THUSSOAY

**Cereals or toast** with margarine, Vegemite or jam.

Seasonal fruits platter Served with yoghurt

Fruit Puree

Spaghetti bolognaise Served with apple

Vegetable puree

Mini vegetarian pizza

## Yoghurt/custard

Salada biscuits, rice cakes, jam or Vegemite sandwiches

|               | FRIGAY                                                                     |
|---------------|----------------------------------------------------------------------------|
| Breakfast     | <b>Cereals or toast</b><br>with margarine, Vegemite or jam.                |
| Morning tea   | <b>Pancakes</b><br>Served with Honey and milk                              |
| Nursery tea   | Fruit puree                                                                |
| Lunch         | <b>Vegetarian Curry Rice</b><br>Served with apple                          |
| Nursery lunch | Vegetable puree                                                            |
| Afternoon tea | <b>Savoury platter</b><br>cheese, sultanas, crackers, celery<br>and carrot |
| Nursery tea   | Yoghurt/custard                                                            |
| Snacks        | Salada biscuits, rice cakes,<br>jam or Vegemite sandwiches                 |